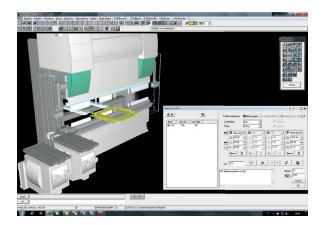

## CAM.STUDIO

 Software for the automatic generation of programs for the Salvagnini press-brakes.

## WHY?

- It allows 2D/3D drawings to be imported.
- It guarantees the correct bend sequence.
- It reduces collision errors.